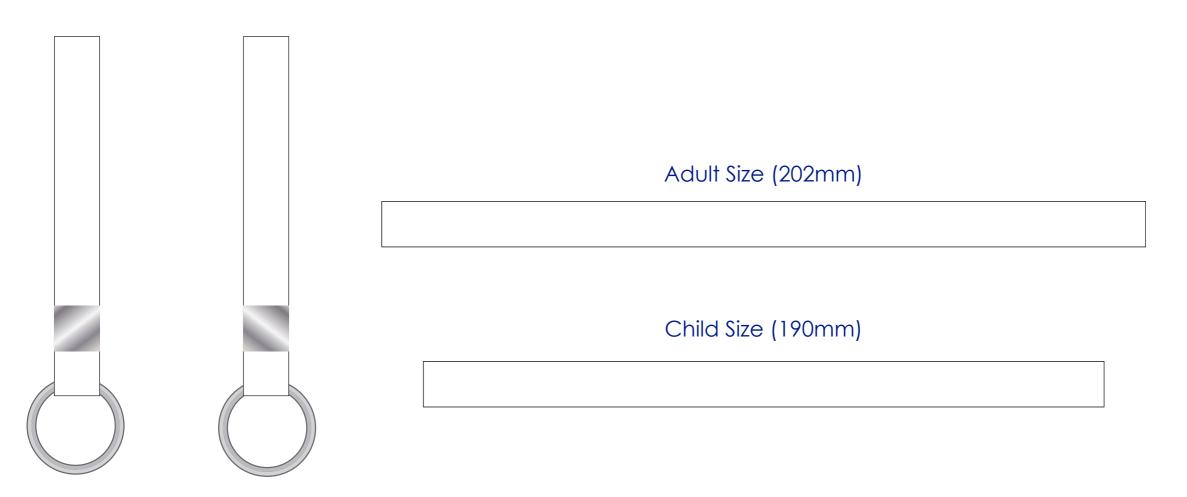

#### **Product Colour**

Text

202mm/190mm x 12.5mm **Printed Silicone Keyring Branding Method: Printed** 